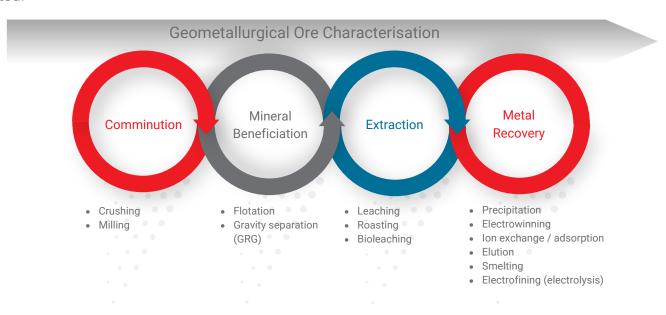

### **Gold Geometallurgy**

VBKOM's expert metallurgical team, combined with our network of experienced associates and multiskilled internal team, have the capability to provide quantitative predictions of process output volumes and qualities through geometallurgical modeling.

Geometallurgical modeling enables reliable descriptions of the performance of minerals in the processing plant. Ore characterisation data, that considers the gold ore mineralogy and complex or refractory nature, is incorporated into resource block models, spatially distributing and applying recovery controlling factors on a block-per-block basis. The model outputs enable reliable mine planning, scheduling and production data.

In addition, the team considers several technologies to ensure that the most appropriate solution is selected.