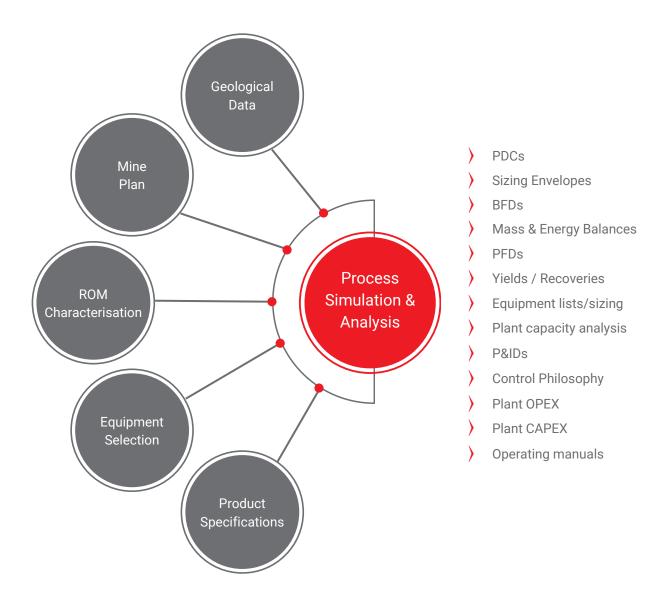

# **Process Engineering**

VBKOM utilises leading software to develop green and brownfield simulations of gold processing plants to provide verified recommendations to gold production mines.

The VBKOM process engineering service considers geological, mining, process, and ore characterisation data to produce design outputs that are used to conduct trade-off studies, sensitivity analysis and financial modelling.