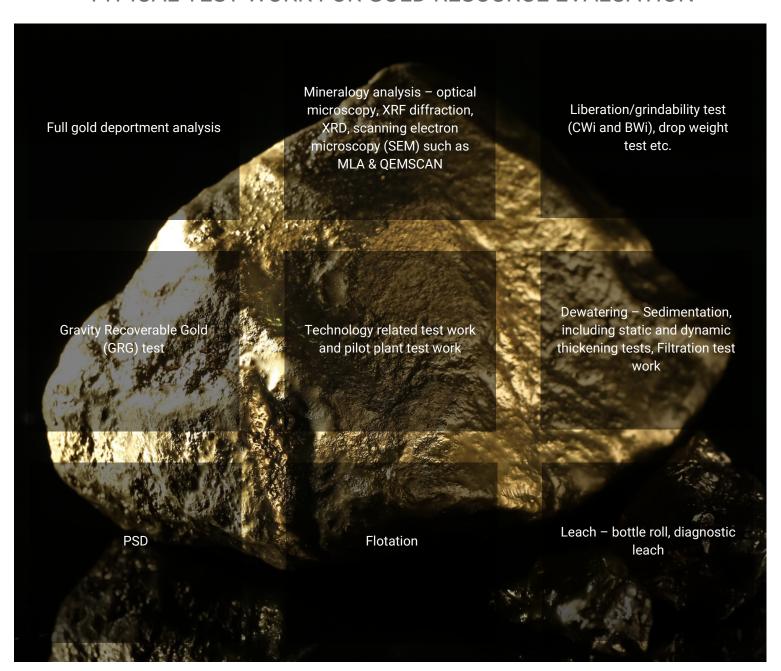

## **Test Work Programme Development and Management**

The availability of adequate test work data is essential for feasibility studies and assists in determining whether investment into a project is justifiable on a technical basis.

VBKOM's metallurgical team understands the value of credible study test work data and can design test work programs for green and brownfield operations that are tailored for the level of study to enable informed decision-making.

#### TYPICAL TEST WORK FOR GOLD RESOURCE EVALUATION